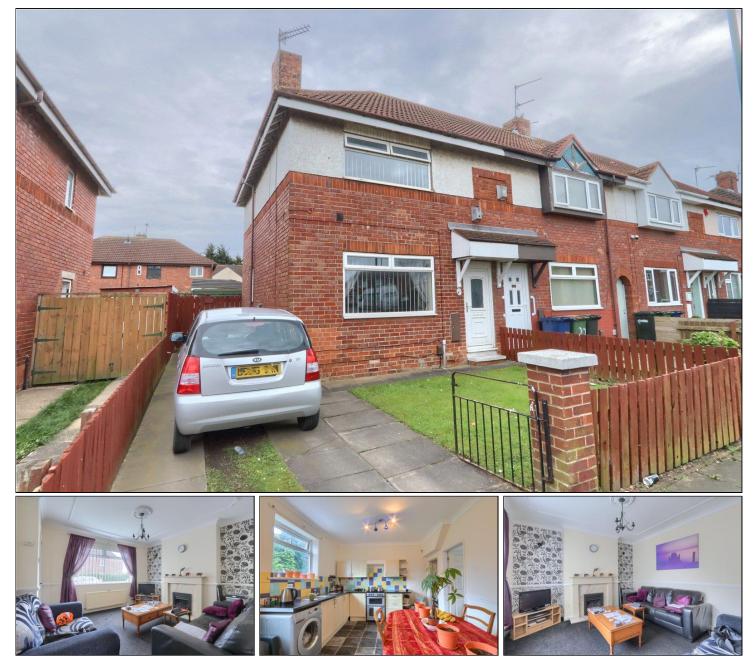

# KINGSLEY ROAD, TS6 7LG

Located in a popular area of Grangetown, this spacious property is perfect for a first time buyer or as a buy to let and features a generous 16ft kitchen/diner with direct access to the southerly facing rear garden. Early viewing is advised to avoid disappointment.

# HALL - 1.07m x 1.02m (3'6" x 3'4")

Part glazed UPVC entrance door, staircase to the first floor, radiator, and door to the living room.

# LIVING ROOM – 4m (13'1") reducing to 3.76m (12'4") x 3.68m (12'1")

A spacious light and bright room with feature wall, wood fire surround with marble insert and hearth and living flame gas fire, radiator, and door to the kitchen/diner.

# KITCHEN/DINER - 4.98m x 3.2m (16'4" x 10'6")

A good family size room with fitted kitchen with contrasting roll edge worktops, stainless steel sink unit, plumbing for washing machine, freestanding gas cooker, part tiled walls, large under stairs storage cupboard, vinyl flooring flows through to the dining space with radiator, twin UPVC windows and part glazed door to the rear garden.

# BEDROOM ONE - 4.98m (16'4") reducing to 4.06m (13'4") x 3.05m (10') reducing to 1.57m (5'2")

A spacious room with feature wall, neutral carpet, radiator and UPVC window.

### BEDROOM TWO - 2.64m x 3.96m (8'8" x 13')

A double room with feature wall, neutral carpet, radiator and UPVC window overlooking the rear garden.