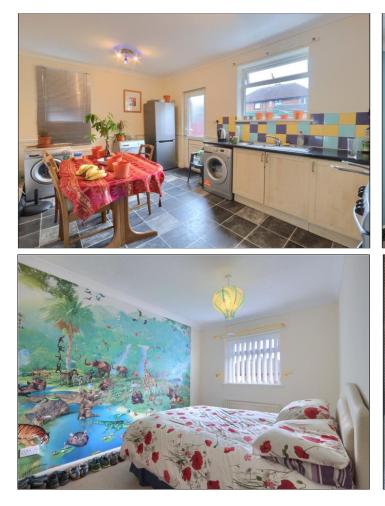

# KITCHEN/DINER - 4.98m x 3.2m (16'4" x 10'6")

A good family size room with fitted kitchen with contrasting roll edge worktops, stainless steel sink unit, plumbing for washing machine, freestanding gas cooker, part tiled walls, large under stairs storage cupboard, vinyl flooring flows through to the dining space with radiator, twin UPVC windows and part glazed door to the rear garden.

# BEDROOM ONE - 4.98m (16'4") reducing to 4.06m (13'4") x 3.05m (10') reducing to 1.57m (5'2")

A spacious room with feature wall, neutral carpet, radiator and UPVC window.

### BEDROOM TWO - 2.64m x 3.96m (8'8" x 13')

A double room with feature wall, neutral carpet, radiator and UPVC window overlooking the rear garden.