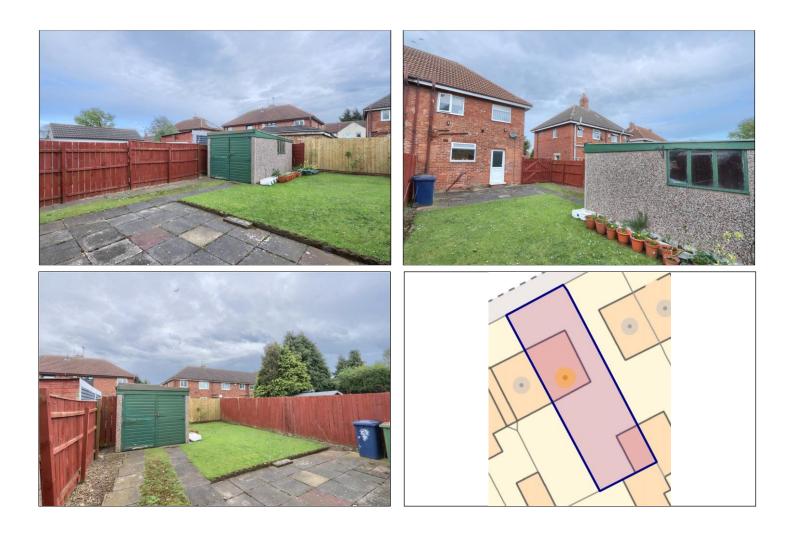

### **GARDENS, PARKING & GARAGE**

Neat lawned frontage with a generous driveway providing off street parking for numerous vehicles and gated access to the rear garden and garage. The southerly facing rear garden is laid to lawn with paved patio area, outdoor tap, and access to the concrete sectional garage via double doors.